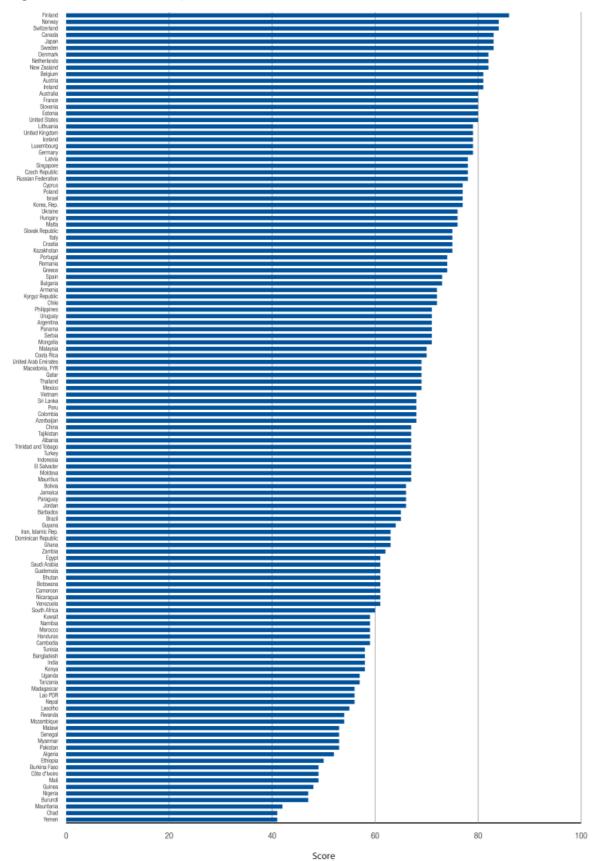

## **Results and Analysis**

Results for all 124 countries ranked by the Index are shown in Tables 3 and 4 as well as Figure 1. Tables 5 and 6 allow for comparisons within regional groupings and income groupings. Table A1 and Table A2 in Appendix A contain the complete list of countries by region and income group, respectively.

Table 3: Human Capital Index 2015 detailed rankings

|                    | Overall | index | Under 15 A | ge Group | 15−24 Ag€ | Group | 25-54 Ag | e Group | 55-64 Ag | e Group | 65 and Over | Age Gro |
|--------------------|---------|-------|------------|----------|-----------|-------|----------|---------|----------|---------|-------------|---------|
| Country            | Score   | Rank  | Score      | Rank     | Score     | Rank  | Score    | Rank    | Score    | Rank    | Score       | Rank    |
| Finland            | 85.78   | 1     | 97.67      | 1        | 85.04     | 2     | 81.49    | 1       | 83.72    | 6       | 73.06       | 7       |
| Norway             | 83.84   | 2     | 93.16      | 12       | 83.87     | 3     | 79.48    | 4       | 85.14    | 3       | 74.59       | 2       |
| Switzerland        | 83.58   | 3     | 92.78      | 16       | 83.08     | 5     | 80.03    | 2       | 83.45    | 8       | 73.28       | 6       |
| Canada             | 82.88   | 4     | 93.00      | 15       | 88.70     | 1     | 75.84    | 14      | 84.15    | 5       | 72.97       | 8       |
| Japan              | 82.74   | 5     | 94.76      | 5        | 76.26     | 21    | 78.61    | 5       | 85.24    | 2       | 75.39       | 1       |
| Sweden             | 82.73   | 6     | 91.88      | 21       | 81.23     | 11    | 79.62    | 3       | 84.40    | 4       | 70.42       | 17      |
| Denmark            | 82.47   | 7     | 91.61      | 25       | 82.31     | 9     | 78.15    | 6       | 83.66    | 7       | 74.12       | 4       |
| Netherlands        | 82.30   | 8     | 93.41      | 9        | 83.81     | 4     | 77.55    | 7       | 80.63    | 14      | 69.53       | 18      |
| New Zealand        | 81.84   | 9     | 95.07      | 4        | 81.83     | 10    |          | 21      | 85.72    | 1       | 74.19       | 3       |
| Belgium            | 81.12   | 10    | 93.86      | 7        | 78.62     | 16    | 74.15    | 9       | 77.87    | 25      | 68.39       | 22      |
|                    |         |       |            |          |           |       | 77.24    |         |          |         |             |         |
| Austria            | 81.02   | 11    | 92.24      | 18       | 82.70     | 8     | 75.42    | 15      | 79.01    | 21      | 72.09       | 10      |
| Ireland            | 80.59   | 12    | 96.05      | 2        | 75.68     | 27    | 75.94    | 13      | 77.65    | 28      | 67.58       | 26      |
| Australia          | 80.22   | 13    | 89.98      | 29       | 82.87     | 6     | 74.26    | 19      | 82.64    | 10      | 71.23       | 14      |
| France             | 80.15   | 14    | 93.05      | 14       | 75.89     | 23    | 76.98    | 10      | 77.24    | 30      | 66.53       | 29      |
| Slovenia           | 79.95   | 15    | 93.20      | 11       | 78.66     | 15    | 74.43    | 18      | 76.75    | 32      | 71.40       | 13      |
| Estonia            | 79.88   | 16    | 93.20      | 10       | 77.09     | 18    | 73.59    | 23      | 82.59    | 11      | 71.69       | 11      |
| United States      | 79.64   | 17    | 88.09      | 40       | 82.86     | 7     | 74.64    | 17      | 80.61    | 15      | 70.44       | 16      |
| Lithuania          | 79.33   | 18    | 92.58      | 17       | 75.65     | 28    | 74.24    | 20      | 80.89    | 13      | 68.34       | 25      |
| United Kingdom     | 79.07   | 19    | 91.70      | 23       | 74.77     | 31    | 76.42    | 12      | 78.73    | 22      | 61.12       | 47      |
| Iceland            | 78.86   | 20    | 92.23      | 19       | 78.97     | 14    | 75.06    | 16      | 74.15    | 45      | 60.07       | 50      |
| Luxembourg         | 78.79   | 21    | 90.83      | 26       | 72.68     | 42    | 76.69    | 11      | 75.36    | 37      | 66.85       | 27      |
| Germany            | 78.55   | 22    | 79.56      | 75       | 79.87     | 12    | 77.55    | 8       | 82.67    | 9       | 73.47       | 5       |
| Latvia             | 78.39   | 23    | 89.39      | 31       | 75.89     | 24    | 73.30    | 24      | 80.52    | 16      | 71.56       | 12      |
| Singapore          | 78.15   | 24    | 95.47      | 3        | 75.96     | 22    | 74.12    | 22      | 71.35    | 53      | 54.76       | 66      |
| Czech Republic     | 77.60   | 25    | 88.52      | 36       | 76.69     | 19    | 72.85    | 26      | 77.69    | 27      | 68.35       | 24      |
| Russian Federation | 77.54   | 26    | 86.81      | 44       | 79.13     | 13    |          | 29      | 80.45    | 17      | 70.69       | 15      |
|                    |         |       |            |          |           |       | 71.77    |         |          |         |             |         |
| Cyprus             | 77.33   | 27    | 93.57      | 8        | 70.59     | 53    | 72.92    | 25      | 74.86    | 39      | 63.78       | 36      |
| Poland             | 77.06   | 28    | 90.10      | 28       | 74.57     | 32    | 72.38    | 27      | 75.46    | 35      | 65.65       | 32      |
| Israel             | 77.03   | 29    | 89.16      | 32       | 75.88     | 25    | 71.40    | 31      | 79.10    | 20      | 66.78       | 28      |
| Korea, Rep.        | 76.84   | 30    | 91.91      | 20       | 75.81     | 26    | 70.36    | 34      | 78.42    | 24      | 61.73       | 43      |
| Ukraine            | 76.21   | 31    | 90.48      | 27       | 77.51     | 17    | 66.75    | 41      | 79.19    | 19      | 72.40       | 9       |
| Hungary            | 75.82   | 32    | 85.24      | 50       | 73.38     | 38    | 71.86    | 28      | 77.13    | 31      | 69.14       | 20      |
| Malta              | 75.77   | 33    | 88.59      | 35       | 73.52     | 36    | 71.65    | 30      | 72.88    | 49      | 63.13       | 39      |
| Slovak Republic    | 75.48   | 34    | 87.81      | 41       | 71.89     | 48    | 70.86    | 33      | 76.26    | 34      | 65.66       | 31      |
| Italy              | 75.44   | 35    | 91.68      | 24       | 72.07     | 47    | 68.99    | 39      | 75.23    | 38      | 62.93       | 40      |
| Croatia            | 75.37   | 36    | 91.87      | 22       | 71.80     | 49    | 69.18    | 37      | 72.95    | 47      | 63.49       | 37      |
| Kazakhstan         | 74.56   | 37    | 88.80      | 33       | 74.27     | 34    | 66.23    | 43      | 81.21    | 12      | 64.57       | 34      |
| Portugal           | 74.50   | 38    | 88.17      | 39       | 72.17     | 46    | 71.12    | 32      | 67.96    | 65      | 59.41       | 52      |
| Romania            | 73.94   | 39    | 82.98      | 64       | 72.28     | 45    | 69.26    | 36      | 77.31    | 29      | 68.37       | 23      |
| Greece             | 73.70   | 40    | 89.81      | 30       | 70.40     | 54    | 67.79    | 40      | 71.73    | 52      | 60.65       | 48      |
| Spain              | 73.30   | 41    | 87.76      | 42       | 69.70     | 56    | 69.11    | 38      | 70.95    | 54      | 57.99       | 57      |
| Bulgaria           | 72.81   | 42    | 76.15      | 85       | 72.57     | 43    | 70.09    | 35      | 79.43    | 18      | 69.40       | 19      |
| Armenia            | 72.50   | 43    | 86.75      | 46       | 68.74     | 61    | 64.40    | 50      | 78.54    | 23      | 68.76       | 21      |
| Kyrgyz Republic    | 71.82   | 44    | 83.83      | 57       | 73.46     | 37    | 63.72    | 52      | 76.72    | 33      | 65.79       | 30      |
| Chile              | 71.80   |       | 84.74      |          | 72.74     |       |          |         | 74.22    |         | 61.69       |         |
| Philippines        |         | 45    |            | 53       |           | 39    | 64.72    | 47      |          | 43      |             | 44      |
|                    | 71.24   | 46    | 79.66      | 73       | 76.48     | 20    | 64.27    | 51      | 74.50    | 40      | 65.47       | 33      |
| Jruguay            | 71.18   | 47    | 81.18      | 70       | 74.27     | 33    | 64.49    | 49      | 74.48    | 41      | 63.29       | 38      |
| Argentina          | 71.01   | 48    | 83.75      | 58       | 70.63     | 52    | 64.51    | 48      | 72.88    | 50      | 61.83       | 42      |
| Panama             | 71.01   | 49    | 78.73      | 79       | 72.73     | 40    | 65.94    | 44      | 75.39    | 36      | 63.85       | 35      |
| Serbia             | 70.97   | 50    | 88.19      | 38       | 65.20     | 72    | 65.61    | 45      | 70.37    | 57      | 55.13       | 62      |
| Mongolia           | 70.75   | 51    | 85.54      | 49       | 68.76     | 60    | 63.48    | 54      | 74.21    | 44      | 60.44       | 49      |
| Malaysia           | 70.24   | 52    | 84.71      | 54       | 74.85     | 30    | 66.33    | 42      | 63.80    | 75      | 41.46       | 99      |
| Costa Rica         | 69.75   | 53    | 78.49      | 80       | 71.61     | 51    | 65.49    | 46      | 70.87    | 55      | 58.39       | 54      |
| Jnited Arab        | 69.39   | 54    | 88.41      | 37       | 66.53     | 68    | 63.70    | 53      | 65.34    | 72      | 47.40       | 83      |
| Macedonia, FYR     | 69.31   | 55    | 84.09      | 56       | 66.98     | 67    | 62.23    | 60      | 70.38    | 56      | 61.30       | 46      |
| Qatar              | 69.04   | 56    | 93.12      | 13       | 65.97     | 71    | 59.07    | 75      | 66.94    | 66      | 50.65       | 75      |

| Thailand          | 68.78 | 57       | 81.91 | 68  | 72.70 | 41  | 62.91 | 57       | 65.71 | 71       | 51.80 | 73       |
|-------------------|-------|----------|-------|-----|-------|-----|-------|----------|-------|----------|-------|----------|
| Mexico            | 68.50 | 58       | 79.93 | 72  | 68.61 | 63  | 63.12 | 55       | 69.24 | 61       | 58.11 | 56       |
| Vietnam           | 68.48 | 59       | 78.98 | 78  | 74.99 | 29  | 60.63 | 68       | 70.32 | 58       | 59.42 | 51       |
| Sri Lanka         | 68.19 | 60       | 87.32 | 43  | 69.63 | 57  | 59.21 | 73       | 68.26 | 64       | 49.34 | 78       |
| Peru              | 68.13 | 61       | 75.62 | 87  | 73.90 | 35  | 61.21 | 65       | 72.94 | 48       | 62.39 | 41       |
| Colombia          | 67.63 | 62       | 73.92 | 93  | 72.35 | 44  | 62.96 | 56       | 72.70 | 51       | 56.32 | 59       |
| Azerbaijan        | 67.58 | 63       | 83.22 | 62  | 61.54 | 85  | 60.47 | 69       | 77.73 | 26       | 54.82 | 65       |
| China             | 67.47 | 64       | 84.44 | 55  | 69.60 | 58  | 61.85 | 61       | 61.74 | 83       | 43.43 | 93       |
| Tajikistan        | 67.24 | 65       | 83.05 | 63  | 63.52 | 77  | 59.85 | 71       | 74.40 | 42       | 53.87 | 69       |
| Albania           | 67.20 | 66       | 83.56 | 59  | 61.62 | 83  | 61.03 | 67       | 68.27 | 63       | 56.05 | 60       |
| Trinidad and      | 67.10 | 67       | 86.03 | 48  | 58.38 | 96  | 62.84 | 58       | 63.25 | 79       | 49.61 | 76       |
| Turkey            | 67.09 | 68       | 83.26 | 61  | 71.75 | 50  | 58.37 | 77       | 63.41 | 78       | 53.86 | 70       |
| Indonesia         | 66.99 | 69       | 86.04 | 47  | 67.35 | 65  | 60.00 | 70       | 63.87 | 74       | 43.95 | 92       |
| El Salvador       | 66.89 | 70       | 77.97 | 81  | 70.35 | 55  | 61.28 | 64       | 65.94 | 69       | 53.88 | 68       |
| Moldova           | 66.81 | 71       | 81.79 | 69  | 68.54 | 64  | 56.72 | 80       | 73.88 | 46       | 58.81 | 53       |
| Mauritius         | 66.66 | 72       | 86.77 | 45  | 63.43 | 78  | 59.57 | 72       | 63.50 | 77       | 48.00 | 81       |
| Bolivia           | 66.46 | 73       | 76.06 | 86  | 63.87 | 76  | 62.79 | 59       | 69.22 | 62       | 56.60 | 58       |
| Jamaica           | 65.95 | 74       | 82.71 | 65  | 62.08 | 81  | 59.16 | 74       | 64.42 | 73       | 55.94 | 61       |
| Paraguay          | 65.68 | 75       | 70.25 | 98  | 68.73 | 62  | 61.47 | 62       | 70.15 | 59       | 61.42 | 45       |
| Jordan            | 65.59 | 76       | 88.65 | 34  | 66.36 | 69  | 55.91 | 85       | 57.21 | 93       | 47.92 | 82       |
| Barbados          | 65.09 | 77       | 93.88 | 6   | 57.25 | 99  | 56.47 | 82       | 56.76 | 94       | 41.02 | 100      |
| Brazil            | 64.60 | 78       | 71.86 | 95  | 67.01 | 66  | 61.17 | 66       | 65.72 | 70       | 52.77 | 72       |
| Guyana            | 64.17 | 79       | 83.41 | 60  | 61.04 | 87  | 56.59 | 81       | 62.51 | 80       | 48.90 | 80       |
| ran, Islamic Rep. | 63.20 | 80       | 84.82 | 52  | 65.17 | 73  | 53.73 | 95       | 56.72 | 96       | 44.79 | 90       |
| Dominican         | 62.79 | 81       | 74.64 | 91  | 62.72 | 80  | 56.01 | 84       | 66.63 | 67       | 55.08 | 63       |
|                   |       |          |       |     |       |     |       |          |       |          |       |          |
| Ghana<br>Zambia   | 62.63 | 82       | 69.49 | 99  | 58.64 | 95  | 61.41 | 63<br>70 | 66.05 | 68<br>76 | 51.27 | 74       |
| Zambia<br>Egupt   | 62.50 | 83<br>84 | 72.10 | 94  | 63.40 | 79  | 57.76 | 79       | 63.51 | 76       | 52.80 | 71<br>95 |
| Egypt             | 61.38 |          | 77.73 | 82  | 61.66 | 82  | 55.66 | 87       | 56.12 | 98       | 42.96 |          |
| Saudi Arabia      | 61.38 | 85       | 82.38 | 66  | 66.10 | 70  | 53.69 | 97       | 52.23 | 107      | 33.34 | 115      |
| Guatemala         | 61.34 | 86       | 67.73 | 105 | 69.32 | 59  | 55.17 | 91       | 62.42 | 81       | 54.89 | 64       |
| Bhutan            | 61.11 | 87       | 79.59 | 74  | 56.54 | 100 | 55.90 | 86       | 53.44 | 104      | 45.55 | 88       |
| Botswana          | 60.81 | 88       | 79.47 | 76  | 56.20 | 102 | 56.09 | 83       | 53.65 | 103      | 41.85 | 97       |
| Cameroon          | 60.75 | 89       | 69.23 | 102 | 60.36 | 88  | 58.40 | 76       | 60.72 | 86       | 46.43 | 86       |
| Nicaragua         | 60.65 | 90       | 69.26 | 101 | 56.22 | 101 | 55.60 | 88       | 69.27 | 60       | 58.20 | 55       |
| Venezuela         | 60.51 | 91       | 79.13 | 77  | 65.05 | 74  | 53.04 | 100      | 53.95 | 102      | 36.58 | 108      |
| South Africa      | 60.50 | 92       | 75.32 | 88  | 54.44 | 108 | 58.24 | 78       | 61.96 | 82       | 35.24 | 111      |
| Kuwait            | 59.31 | 93       | 85.20 | 51  | 47.83 | 116 | 51.15 | 105      | 57.40 | 91       | 42.62 | 96       |
| Namibia           | 59.09 | 94       | 70.99 | 97  | 52.81 | 109 | 54.55 | 93       | 61.19 | 84       | 54.22 | 67       |
| Morocco           | 59.04 | 95       | 76.37 | 84  | 56.07 | 103 | 52.97 | 101      | 58.56 | 89       | 40.69 | 102      |
| Honduras          | 58.93 | 96       | 68.39 | 103 | 61.22 | 86  | 53.55 | 98       | 60.68 | 87       | 49.35 | 77       |
| Cambodia          | 58.55 | 97       | 67.21 | 106 | 56.02 | 104 | 55.48 | 89       | 60.78 | 85       | 49.00 | 79       |
| Tunisia           | 58.21 | 98       | 81.05 | 71  | 59.05 | 93  | 49.81 | 107      | 48.72 | 113      | 35.97 | 110      |
| Bangladesh        | 57.62 | 99       | 74.98 | 89  | 59.28 | 91  | 48.35 | 111      | 57.22 | 92       | 45.87 | 87       |
| India             | 57.62 | 100      | 82.03 | 67  | 57.50 | 98  | 49.34 | 109      | 46.42 | 115      | 33.47 | 114      |
| Kenya             | 57.54 | 101      | 71.58 | 96  | 51.54 | 111 | 54.55 | 92       | 56.76 | 95       | 40.71 | 101      |
| Uganda            | 57.34 | 102      | 63.84 | 109 | 60.36 | 89  | 55.17 | 90       | 59.65 | 88       | 39.16 | 104      |
| Tanzania          | 56.56 | 103      | 61.44 | 114 | 60.05 | 90  | 53.72 | 96       | 57.74 | 90       | 47.10 | 84       |
| Madagascar        | 56.25 | 104      | 62.89 | 111 | 55.69 | 105 | 54.51 | 94       | 56.65 | 97       | 44.59 | 91       |
| Lao PDR           | 56.16 | 105      | 74.47 | 92  | 59.06 | 92  | 49.78 | 108      | 49.02 | 111      | 31.64 | 117      |
| Nepal             | 55.77 | 106      | 76.56 | 83  | 61.62 | 84  | 47.55 | 114      | 44.62 | 119      | 30.93 | 118      |
| Lesotho           | 54.74 | 107      | 67.82 | 104 | 51.31 | 112 | 53.07 | 99       | 49.67 | 109      | 33.74 | 112      |
| Rwanda            | 54.17 | 108      | 69.48 | 100 | 58.66 | 94  | 48.15 | 112      | 47.71 | 114      | 33.55 | 113      |
| Mozambique        | 54.04 | 109      | 61.70 | 113 | 52.21 | 110 | 52.08 | 102      | 52.48 | 106      | 44.81 | 89       |
| Malawi            | 53.49 | 110      | 59.24 | 117 | 54.72 | 106 | 51.33 | 104      | 55.41 | 100      | 41.59 | 98       |
| Senegal           | 53.04 | 111      | 63.78 | 110 | 47.32 | 118 | 49.82 | 106      | 52.87 | 105      | 46.54 | 85       |
| Myanmar           | 52.97 | 112      | 59.12 | 118 | 63.91 | 75  | 47.00 | 116      | 54.74 | 101      | 39.76 | 103      |
| Pakistan          | 52.63 | 113      | 60.52 | 115 | 50.85 | 113 | 51.37 | 103      | 50.96 | 108      | 39.15 | 105      |
| Algeria           | 52.14 | 114      | 74.64 | 90  | 54.67 | 107 | 44.93 | 119      | 43.93 | 120      | 20.29 | 123      |
| Ethiopia          | 50.25 | 115      | 52.37 | 123 | 58.37 | 97  | 47.37 | 115      | 48.90 | 112      | 43.19 | 94       |
| · ·               |       |          |       |     |       |     |       |          |       |          |       |          |
| Burkina Faso      | 49.22 | 116      | 57.05 | 120 | 46.34 | 120 | 48.54 | 110      | 45.93 | 116      | 36.94 | 107      |
| Côte d'Ivoire     | 49.02 | 117      | 65.05 | 107 | 47.43 | 117 | 45.18 | 118      | 41.37 | 121      | 28.54 | 119      |
| Mali              | 48.51 | 118      | 59.27 | 116 | 49.50 | 115 | 44.52 | 120      | 44.80 | 118      | 36.20 | 109      |
| Guinea            | 48.25 | 119      | 56.86 | 121 | 41.00 | 123 | 47.59 | 113      | 49.07 | 110      | 37.74 | 106      |
| Nigeria           | 47.43 | 120      | 53.01 | 122 | 50.16 | 114 | 46.25 | 117      | 45.43 | 117      | 32.42 | 116      |
| Burundi           | 46.76 | 121      | 64.10 | 108 | 47.28 | 119 | 37.54 | 122      | 56.07 | 99       | 26.93 | 121      |
| Mauritania        | 42.29 | 122      | 57.85 | 119 | 42.57 | 121 | 37.46 | 123      | 34.73 | 123      | 24.43 | 122      |
| Chad              | 41.10 | 123      | 50.50 | 124 | 40.41 | 124 | 38.83 | 121      | 37.31 | 122      | 27.93 | 120      |
|                   |       |          |       |     |       |     |       |          | 25.54 |          |       |          |